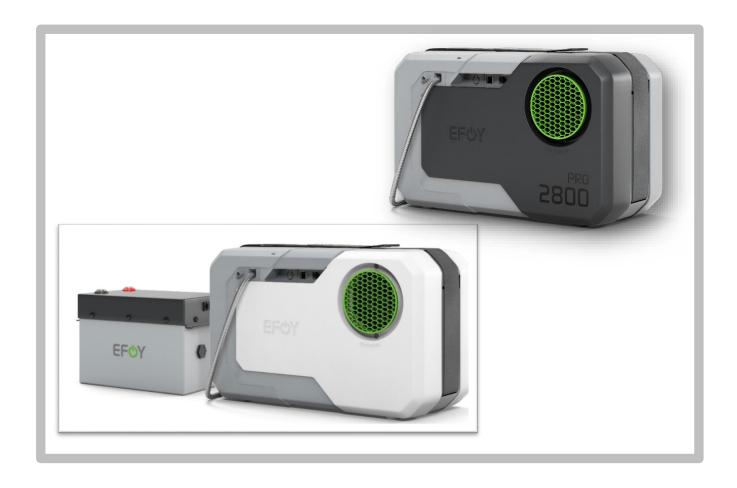

#### **EFOY Fuel Cells**

Fuel Cell: automatic charging device for 12 V und 24 V batteries (lead-acid, lead-gel, AGM and LiFePO4 batteries)

|               | Article          | Article information                        | Article no. |
|---------------|------------------|--------------------------------------------|-------------|
|               | EFOY 80 BT       | Max. output power: 40 W                    | 158 000 002 |
| 7             |                  | Dimensions (L x W x H): 448 x 198 x 275 mm |             |
| SFOY SO       |                  | Weight: 6,5 kg                             |             |
|               |                  | Includes BT Equipment-Set                  |             |
|               | EFOY 150 BT      | Max. output power: 75 W                    | 158 000 022 |
|               |                  | Dimensions (L x W x H): 448 x 198 x 275 mm |             |
| EFOY          |                  | Weight: 6,9 kg                             |             |
| 150           |                  | Includes BT Equipment-Set                  |             |
|               | EFOY Pro 2800 BT | Max. output power: 125 W                   | 158 000 082 |
|               |                  | Dimensions (L x W x H): 448 x 198 x 275 mm |             |
| 2800          |                  | Weight: 7,8 kg                             |             |
|               |                  | Includes BT Equipment-Set                  |             |
| Equipment-Set | BT Equipment-Set | Content as listed below                    | 158 003 002 |