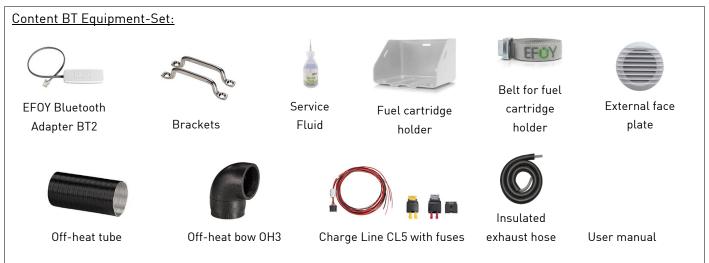

#### **EFOY Fuel Cells**

Fuel Cell: automatic charging device for 12 V und 24 V batteries (lead-acid, lead-gel, AGM and LiFePO4 batteries)

|               | Article          | Article information                        | Article no. |
|---------------|------------------|--------------------------------------------|-------------|
|               | EFOY 80 BT       | Max. output power: 40 W                    | 158 000 002 |
| 7             |                  | Dimensions (L x W x H): 448 x 198 x 275 mm |             |
| SFOY SO       |                  | Weight: 6,5 kg                             |             |
|               |                  | Includes BT Equipment-Set                  |             |
|               | EFOY 150 BT      | Max. output power: 75 W                    | 158 000 022 |
|               |                  | Dimensions (L x W x H): 448 x 198 x 275 mm |             |
| EFOY          |                  | Weight: 6,9 kg                             |             |
| 150           |                  | Includes BT Equipment-Set                  |             |
|               | EFOY Pro 2800 BT | Max. output power: 125 W                   | 158 000 082 |
|               |                  | Dimensions (L x W x H): 448 x 198 x 275 mm |             |
| 2800          |                  | Weight: 7,8 kg                             |             |
|               |                  | Includes BT Equipment-Set                  |             |
| Equipment-Set | BT Equipment-Set | Content as listed below                    | 158 003 002 |