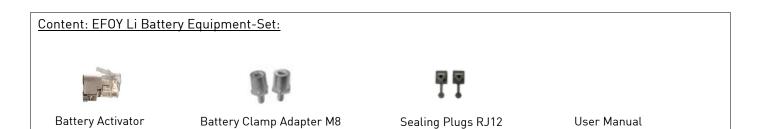

#### **EFOY Lithium Batteries**

Battery: 12 V LiFePO4-Battery, can be used alone or in combination with an EFOY Fuel Cell.

|          | Article          | Article information                               | Article no. |
|----------|------------------|---------------------------------------------------|-------------|
|          | EFOY Li 70 12 V  | Nominal capacity: 70 Ah / nominal voltage: 12.8 V | 155 000 030 |
|          |                  | Technology: LiFePO4                               |             |
| EFOY 12V |                  | Dimensions (L x W x H): 269 x 175 x 190 mm        |             |
| Li 70    |                  | Weight: 11,8 kg                                   |             |
|          |                  | Includes EFOY Li Battery Equipment-Set            |             |
|          | EFOY Li 105 12 V | Nominal capacity: 105 Ah / nominal voltage:12.8 V | 155 000 031 |
|          |                  | Technology: LiFePO4                               |             |
| EFOY     |                  | Dimensions (L x W x H): 368 x 175 x 190 mm        |             |
| C 103    |                  | Weight: 16,3 kg                                   |             |
|          |                  | Includes EFOY Li Battery Equipment-Set            |             |

## **EFOY Lithium Batteries spare parts and accessories**

|    | Article                     | Article information                                                     | EFOY 80 / 150 | EF0Y Batteries | EFOY COMFORT | Article no. |
|----|-----------------------------|-------------------------------------------------------------------------|---------------|----------------|--------------|-------------|
|    |                             | Activates the battery from its transportation and storage "sleep mode". |               | X              |              | 158 906 017 |
| 11 | Battery Clamp Adaptor<br>M8 | Clamp Adaptors to connect crocodile clamps to the EFOY battery          |               | Х              |              | 155 908 001 |
|    | Sealing Plugs RJ12          | Plugs to protect the data interfaces                                    |               | Х              |              | 155 908 002 |