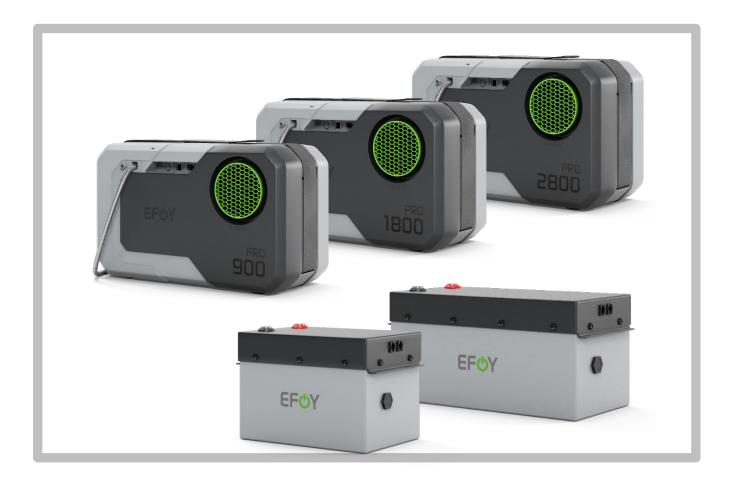

## New EFOY Fuel Cells: EFOY 80 / 150 and EFOY Pro 900 / 1800 / 2400

Fuel Cell: automatic charging device for 12 V und 24 V batteries (lead-acid, lead-gel, AGM and LiFePO4 batteries)

|          | Article       | Article information      | Article no. |
|----------|---------------|--------------------------|-------------|
|          | EFOY 80       | Max. output power: 40 W  |             |
|          | - Basic Set   | Dimensions (L x W x H):  | 158 000 001 |
|          | - BT Set      | 448 x 198 x 275 mm       | 158 000 002 |
| 80       | - OP Set      | Fuel cell weight: 6,5 kg | 158 000 003 |
|          | - OP-FM2 Set  |                          | 158 000 004 |
|          | - OP-FM4 Set  |                          | 158 000 005 |
|          | EFOY 150      | Max. output power: 75 W  |             |
|          | - Basic Set   | Dimensions (L x W x H):  | 158 000 021 |
|          | - BT Set      | 448 x 198 x 275 mm       | 158 000 022 |
| 150      | - OP Set      | Fuel cell weight: 6,9 kg | 158 000 023 |
| e .      | - OP-FM2 Set  |                          | 158 000 024 |
|          | - OP-FM4 Set  |                          | 158 000 025 |
|          | EFOY Pro 900  | Max. output power: 42 W  |             |
|          | - Basic Set   | Dimensions (L x W x H):  | 158 000 041 |
|          | - BT Set      | 448 x 198 x 275 mm       | 158 000 042 |
| GFOY 900 | - OP Set      | Fuel cell Weight: 6,5 kg | 158 000 043 |
|          | - OP-FM2 Set  |                          | 158 000 044 |
|          | - 0P-FM4 Set  |                          | 158 000 045 |
|          | EFOY Pro 1800 | Max. output power: 82 W  |             |
|          | - Basic Set   | Dimensions (L x W x H):  | 158 000 061 |
|          | - BT Set      | 448 x 198 x 275 mm       | 158 000 062 |
| 1800     | - OP Set      | Fuel cell weight: 7,2 kg | 158 000 063 |
|          | - OP-FM2 Set  |                          | 158 000 064 |
|          | - OP-FM4 Set  |                          | 158 000 065 |
|          | EFOY Pro 2800 | Max. output power: 125 W |             |
|          | - Basic Set   | Dimensions (L x W x H):  | 158 000 081 |
| 2800     | - BT Set      | 448 x 198 x 275 mm       | 158 000 082 |
|          | - OP Set      | Fuel cell weight: 7,8 kg | 158 000 083 |
|          | - OP-FM2 Set  |                          | 158 000 084 |
|          | - OP-FM4 Set  |                          | 158 000 085 |